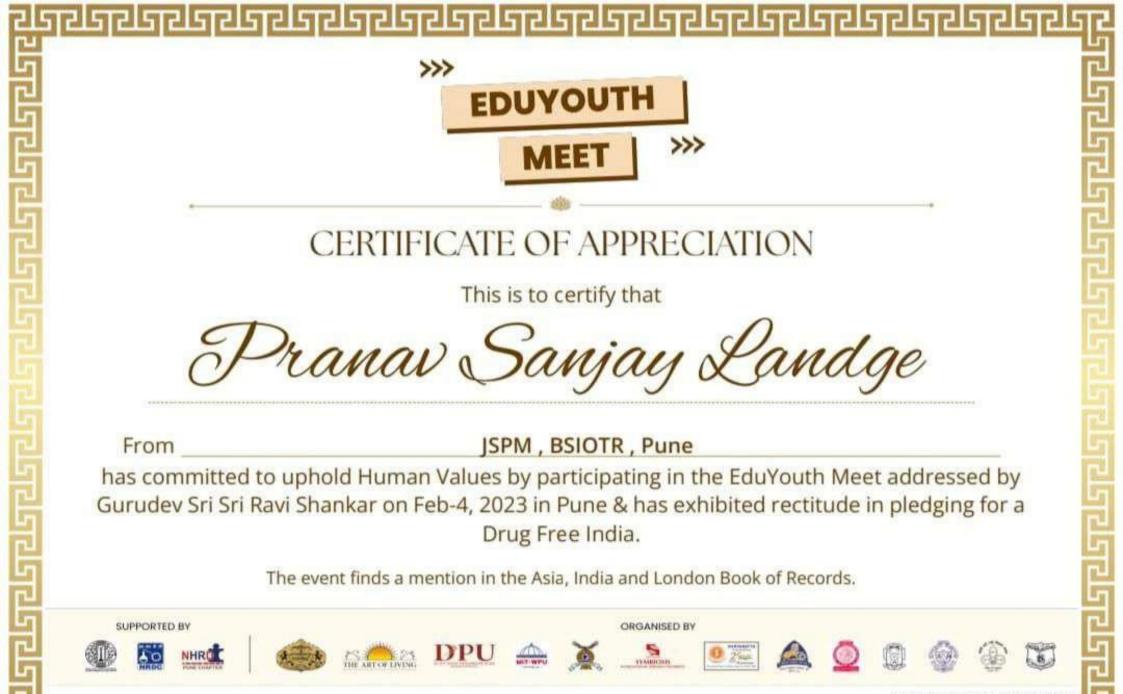

The Budding Engineers...

CERTIFICATE OF PARTICIPATION

This certificate is proudly awarded to Mr. / Ms. Nitesh Rajankar

for Participating in JSPM's First Year Inter-college event in Coding on 27 Jan 2023. Your achievement will be remembered and Participation Cherished.

Dr. T. R. Sangole Training & Placement Officer

Prof. S. K. Wakchaure F.E HOD



Dr. R. S. Deshpande PRINCIPAL





The Budding Engineers...

#### CERTIFICATE OF PARTICIPATION

This certificate is proudly awarded to Mr. / Ms. Atharva Anil Gat

Competition. for Participating in JSPM's First Year Inter-college event in Coding

on 27 Jan 2023. Your achievement will be remembered and Participation Cherished.

Dr. T. R. Sangole Training & Placement Officer

Prof. S. K. Wakchaure F.E HOD



Dr. R. S. Deshpande PRINCIPAL















#### CERTIFICATE OF APPRECIATION

This is to certify that

## rathamesh Garsule

#### BHIVARABAI SAWANT INSTITUTE OF TECHNOLOGY AND RESEARCH WAGHOLI

has committed to uphold Human Values by participating in the EduYouth Meet addressed by Gurudev Sri Sri Ravi Shankar on Feb-4, 2023 in Pune & has exhibited rectitude in pledging for a Drug Free India.

The event finds a mention in the Asia, India and London Book of Records.

SUPPORTED BY













































#### CERTIFICATE OF APPRECIATION

This is to certify that

### Shriram Maroti Biradar

From JSPM

has committed to uphold Human Values by participating in the EduYouth Meet addressed by Gurudev Sri Sri Ravi Shankar on Feb-4, 2023 in Pune & has exhibited rectitude in pledging for a Drug Free India.

Th