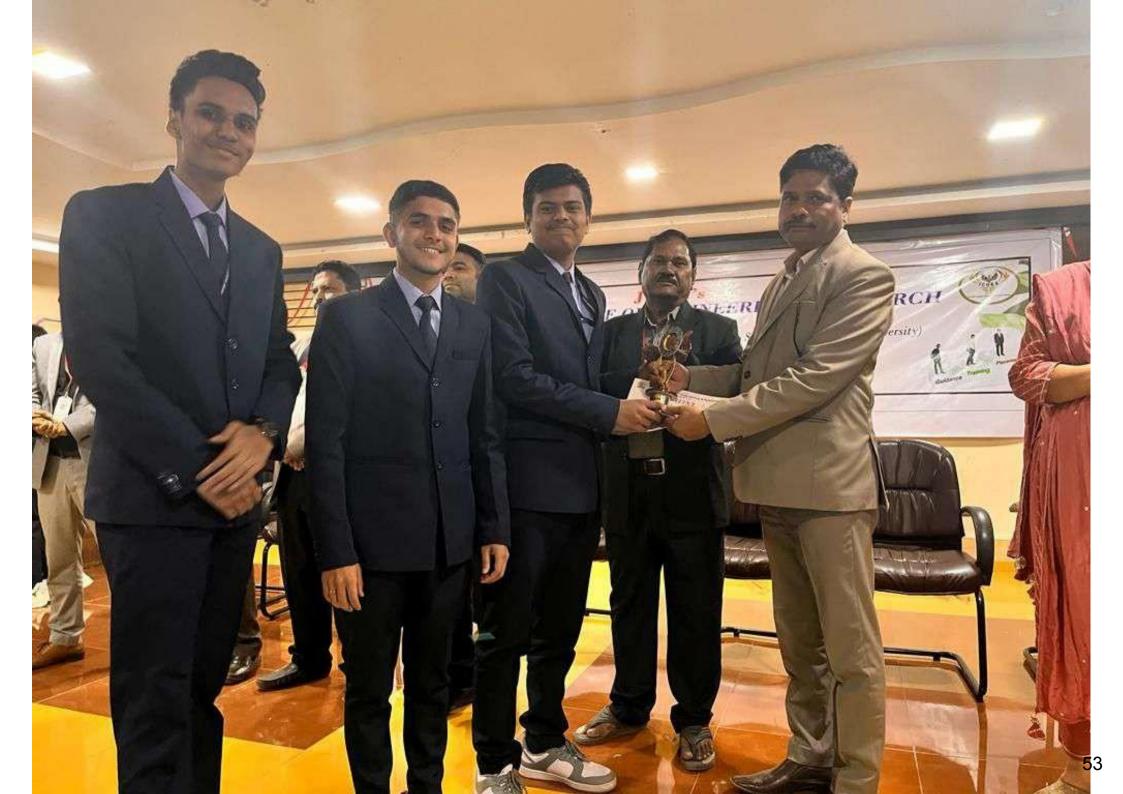

ipated as PLAYER in the 19th Senior National Roll Ball Championship 2022 held at M.A Stadium, Jammu, Jammu & Kashmir on 13th to 16th February 2023 and secured SECOND place.

MR. MANOHARKANT KALOHIA

President R.B.F.J.

MR, MANOJ KUMAR YADAV

Vice President R.B.F.I.

MR, CHETAN BHANDWALKAR

Secretary R.B.F.J.











Wagholi, Pune

## CATALINA...!

The Budding Engineers...

#### CERTIFICATE OF ACHIEVEMENT

proudly presented to

Mr. / Miss Kuishna, Mitesh, yashodeep

In recognition of her/his excellent efforts and achievements in being an outstanding performer and winning the Prize in

on 27 Jan 2023.

Quiz

Competition

Congratulations on your hard work! Keep Shining .....

Dr. T. R. Sangole

Training & Placement Officer

Prof. S. K. Wakchaure

F.E HOD

Dr. R. S. Deshpande

PRINCIPAL









Wagholi, Pune

### CATALINA...!

he Budding Engineers...

### CERTIFICATE OF ACHIEVEMENT

proudly presented to

Mr. / Miss Mitesh Patil, Krishna Patil, Yashdeep Patil

In recognition of her/his excellent efforts and achievements in being an outstanding Prize in Debate performer and winning the First

Competition

on 27 Jan 2023.

Congratulations on your hard work! Keep Shining .....

Dr. T. R. Sangole Training & Placement

Officer

Prof. S. K. Wakchaure F.E HOD

Dr. R. S. Deshpande

PRINCIPAL











Wagholi, Pune

### CATALINA...!

The Budding Engineers...

#### CERTIFICATE OF PARTICIPATION

This certificate is proudly awarded to Mr. / Ms. Athany Gat

for Participating in JSPM's First Year Inter-college event in Qu'z Competition.
on 27 Jan 2023. Your achievement will be remembere