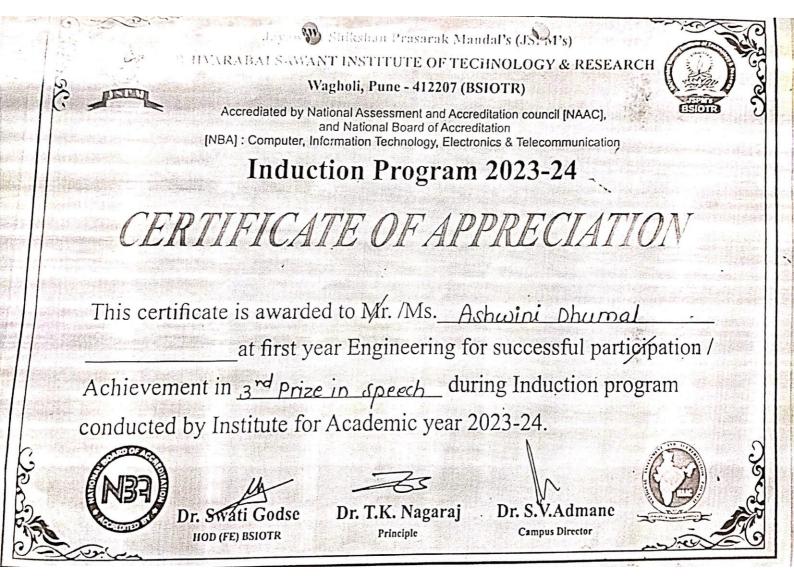

during Induction program

conducted by Institute for Academic year 2023-24.

Dr. T.K. Nagaraj

Campus Director



Jaya ant Shikshan Prasarak Mandal'al's 6PM's)

#### BHIVARABAI SAWANT INSTITUTE OF TECHNOLOGY & RESEARCH

Wagholi, Pune - 412207 (BSIOTR)

Accrediated by National Assessment and Accreditation council [NAAC], and National Board of Accreditation [NBA]: Computer, Information Technology, Electronics & Telecommunication

**Induction Program 2023-24** 

### CERTIFICATE OF APPRECIATION

This certificate is awarded to Mr. /Ms. Tyawi Tadhov

at first year Engineering for successful participation /

Achievement in 2001 dance during Induction program

conducted by Institute for Academic year 2023-24.

(FEN)

Dr. Swati Godse

Dr. T.K. Nagaraj

Principle

Dr. S.V.Admane
Campus Director



















OF PARTICIPATION

MyGov congratulates

Yashraj Babar

for successfully completing the **Chandrayaan - 3 Mahaquiz.**We acknowledge your efforts. Keep participating!

Shri N Sudheer Kumar Director (CBPO), ISRO

















OF PARTICIPATION

MyGov congratulates

Tejashree Bhausaheb Dambare

for successfully completing the **Chandrayaan - 3 Mahaquiz.**We acknowledge your efforts. Keep participating!

Shri N Sudheer Kumar Director (CBPO), ISRO













OF PARTICIPATION

MyGov congratulates

Ayush Suryavanshi

for successfully completing the **Chandrayaan - 3 Mahaquiz.**We acknowledge your efforts. Keep participating!

Shri N Sudheer Kumar Director (CBPO), ISRO













OF PARTICIPATION

MyGov congratulates

Vaibhavi Bhaskar Dhepe

for successfully completing the **Ch