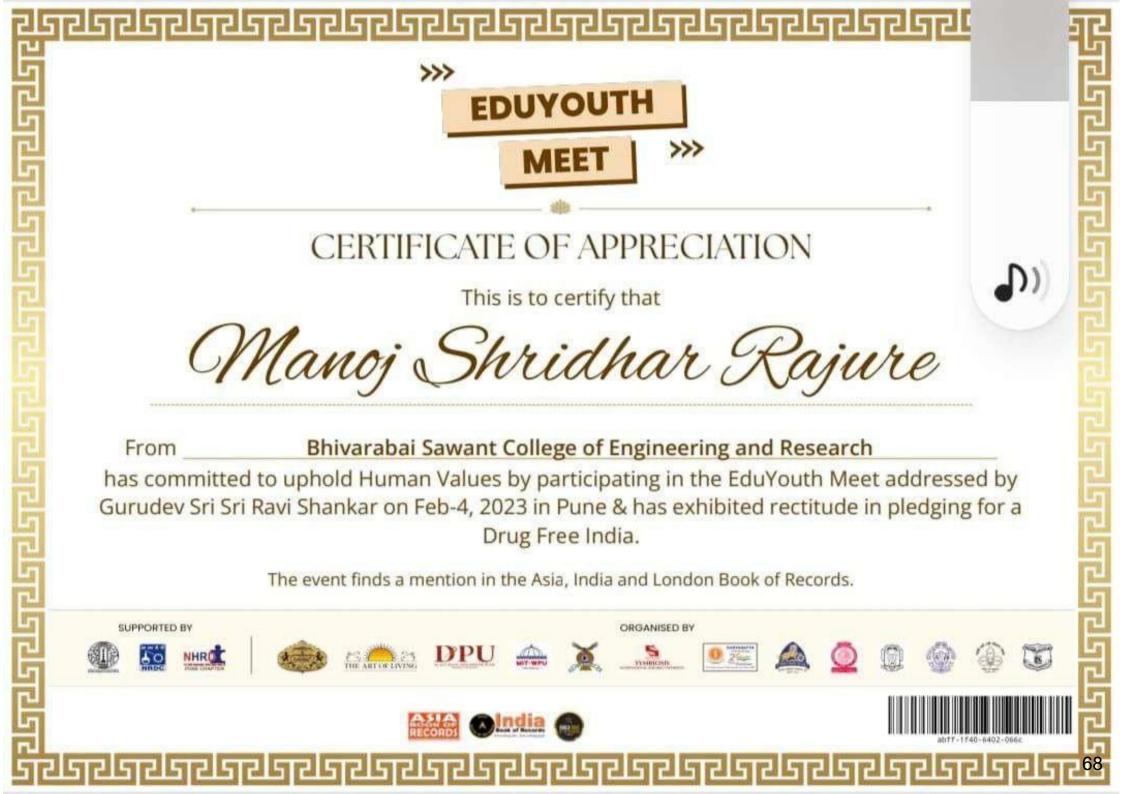

**Findings of DVV:** "1.Soft copy of circular/brochure indicating such kind of activities. 2. List of events along with the list of participants and year wise signed by the Principal."

#### **Clarification for findings of DVV:**

Attached here with

- 1. Soft copy of circular/brochure of activities.
- 2. List of events along with the list of participants and year wise signed by the Principal.