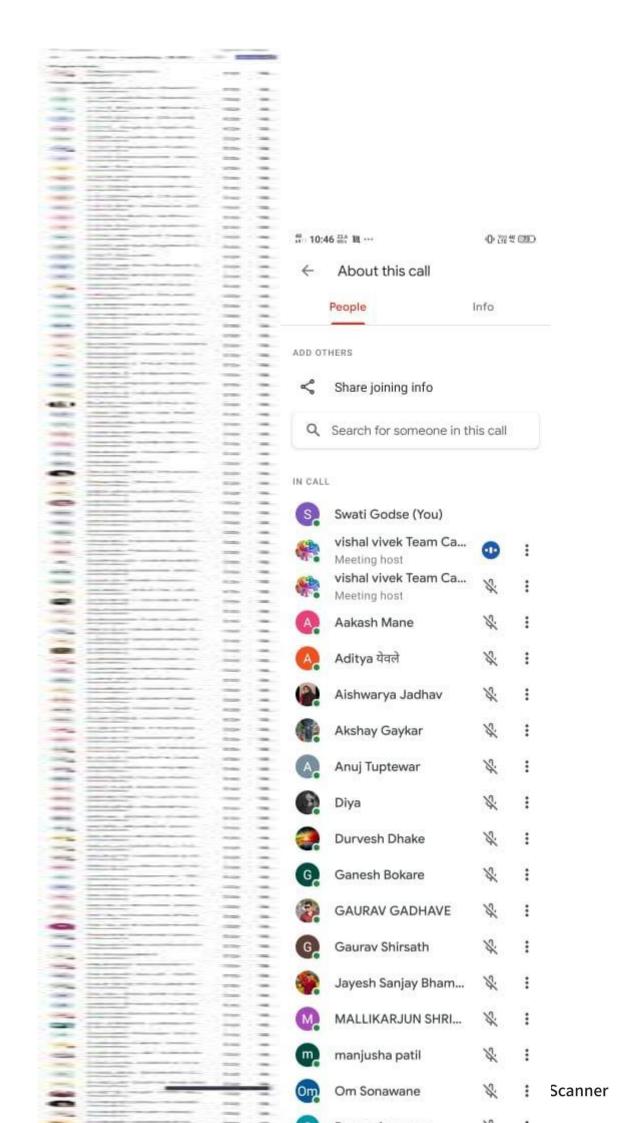

- 5.3.2-Average number of sports and cultural programs in which students of the Institution participated during last five years (organised by the institution/other institutions)
- 5.3.2.1. Number of sports and cultural programs in which students of the Institution participated year wise during last five years

**Findings of DVV:** "1.Soft copy of circular/brochure indicating such kind of activities. 2. List of events along with the list of participants and year wise signed by the Principal."

#### **Clarification for findings of DVV:**

Attached here with

- 1. Soft copy of circular/brochure of activities.
- 2. List of events along with the list of participants and year wise signed by the Principal.