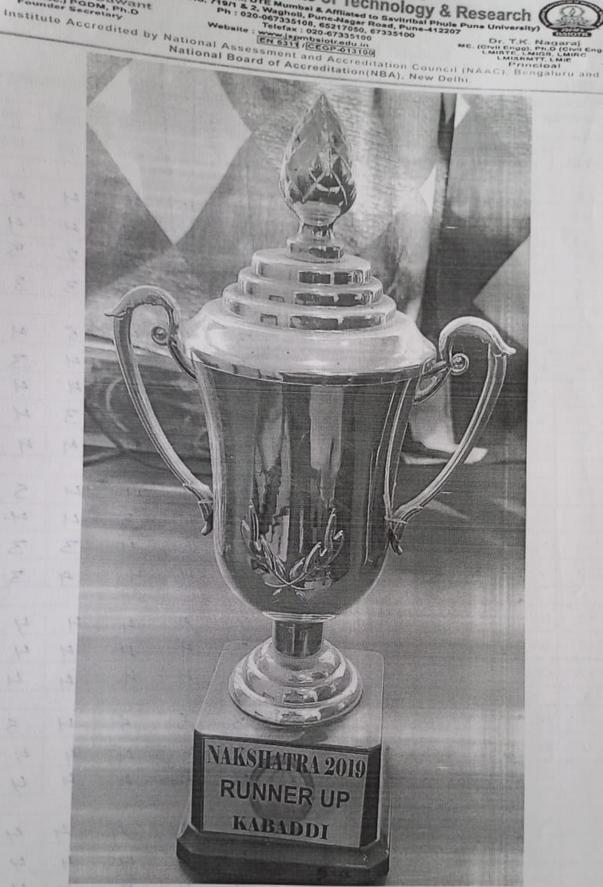

#### 5. Kabaddi (Boys)

| Sr.No. | Name of Students           | Position |
|--------|----------------------------|----------|
| 1      | AKSHAY BHAGWAN PAWAR       | Captain  |
| 2      | SOURABH RAJENDRA BODKE     | Player   |
| 3      | MANISH VISHNU GAVANDE      | Player   |
| 4      | GADHAVE AKSHAY KIRAN       | Player   |
| 5      | PATIL DARSHAN DEVIDAS      | Player   |
| 6      | SALGAR RUPESH RAMCHANDRA   | Player   |
| 7      | SATPUTE SURAJ KAILAS       | Player   |
| 8      | BELE SHUBHAM SHANKARRAO    | Player   |
| 9      | JADHAV VANKATESH DATTATRAY | Player   |
| 10     | GIRME SWAPNIL ADESH        | Player   |
| 11     | KESARKAR SHAILESH PRAKASH  | Player   |
| 12     | GHORPADE GANESH SUBHASH    | Extra    |
| 13     | SATPUTE SURAJ KAILAS       | Extra    |

#### 6. Kabaddi (Girls)

| Sr.No. | Name of Students            | Position |
|--------|-----------------------------|----------|
| 1      | SOHANI RASIKA SANDIP        | Captain  |
| 2      | YASHWAD SHRADDHA PAVAN      | Player   |
| 3      | CHAUDHARI PRAJKTA NARAYAN   | Player   |
| 4      | SUNITA BHARANDE             | Player   |
| 5      | SUDE TRUPTI                 | Player   |
| 6      | SUNITA BHARANDE             | Player   |
| 7      | SUDE TRUPTI                 | Player   |
| 8      | KALE KALYANI PRABHAKAR      | Player   |
| 9      | JAGADALE PRIYA GOPINATH     | Player   |
| 10     | JAGTAP SWAPNALI SUGRIV      | Player   |
| 11     | SWAMI PRATIKSHA BHADRESHWAR | Player   |
| 12     | TAPKIRE PRATIBHA SAMBHAJI   | Extra    |
| 13     | GUJAR KETAKI KAILAS         | Extra    |