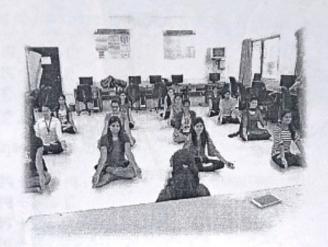

| Name of the event/activity | Participants | Level     | Departme<br>nt |  |
| 21-06-2018                                | Yoga Day<br>celebration    | 74           | Institute | IT             |  |
| 27-07-2018                                | Guru pournima celebration  | 90           | Institute | IT             |  |
| 21-09-2018                                | Teachers Day celebration   | 70           | Institute | IT             |  |











BHIVARABAI SAWANT INSTITUTE OF TECHNOLOGY & RESEARCH

(APPROVED BY AICTE, NEW DELHI, GOVT OF MAHA & AFFILIATED TO SAVITRIBAI PHULE PUNE UNIVERSITY) GAT NO.720 (1), WAGHOLI, PUNE-NAGAR ROAD, PUNE-412207. TEL.NO. (020)67335100 FAX NO. (020)67335100



DUNDER SECRETARY

DR.T.K.NAGARAJ PRINCIPAL

#### INFORMATION DEPARTMENT OF

## EVENT REPORT





| 1. | Name of the Event       | Yoga Day Celebration                         |
|----|-------------------------|----------------------------------------------|
| 2. | Day & Date of the event | 21/6/2018                                    |
| 3. | Time of the event       | 8:30am to 9:30am                             |
| 4. | Venue of the event      | VC Room (311) IT Dept, BSIOTR, Wagholi, Pune |
| 5. | Number of Participants  | 74                                           |

#### ntroduction:

On the 21st June 2018 our IT Department celebrated "International Yoga day". It was great event and Each and every student together with our entire staff enjoyed this event to the fullest. Prof. Manjiri Kokate Madam & Prof. Mahadev Kumbhar Sir, guided students with different 'ASANAS' and explained