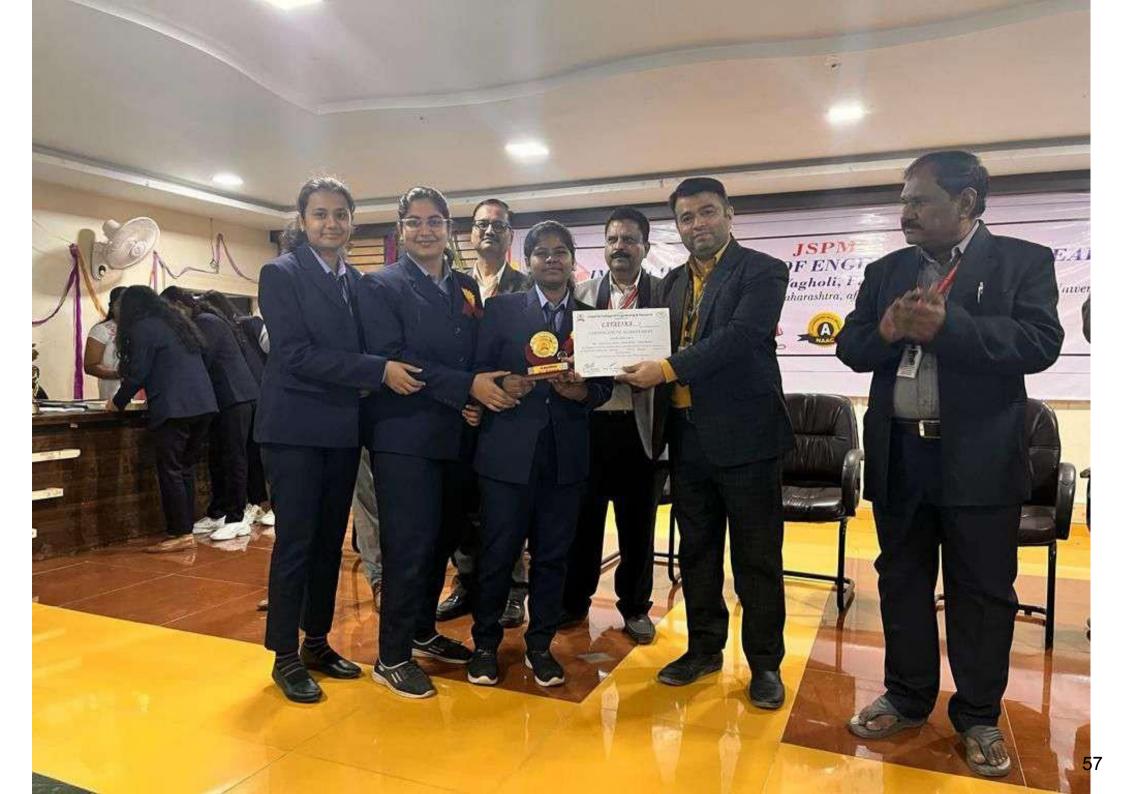

efforts and achievements in being an outstanding performer and winning the Prize in

on 27 Jan 2023.

Quiz

Competition

Congratulations on your hard work! Keep Shining .....

Dr. T. R. Sangole

Training & Placement Officer

Prof. S. K. Wakchaure

F.E HOD

Dr. R. S. Deshpande

PRINCIPAL









Wagholi, Pune

### CATALINA...!

he Budding Engineers...

### CERTIFICATE OF ACHIEVEMENT

proudly presented to

Mr. / Miss Mitesh Patil, Krishna Patil, Yashdeep Patil

In recognition of her/his excellent efforts and achievements in being an outstanding Prize in Debate performer and winning the First

Competition

on 27 Jan 2023.

Congratulations on your hard work! Keep Shining .....

Dr. T. R. Sangole Training & Placement

Officer

Prof. S. K. Wakchaure F.E HOD

Dr. R. S. Deshpande

PRINCIPAL











Wagholi, Pune

### CATALINA...!

The Budding Engineers...

#### CERTIFICATE OF PARTICIPATION

This certificate is proudly awarded to Mr. / Ms. Athany Gat

for Participating in JSPM's First Year Inter-college event in Qu'z Competition.
on 27 Jan 2023. Your achievement will be remembered and Participation Cherished.

Dr. T. R. Sangole

Dr. T. R. Sangole Training & Placement Officer Marketan

Prof. S. K. Wakchaure

Dr. R. S. Deshpande PRINCIPAL





Wagholi, Pune

## CATALINA...!

The Budding Engineers...

#### CERTIFICATE OF PARTICIPATION

This certificate is proudly awarded to Mr. / Ms. Chaitanya Wayal

for Participating in JSPM's First Year Inter-college event in Quiz. Competition.

on 27 Jan 2023. Your achievement will be remembered and Participation Cherished.

Dr. T. R. Sangole Tr