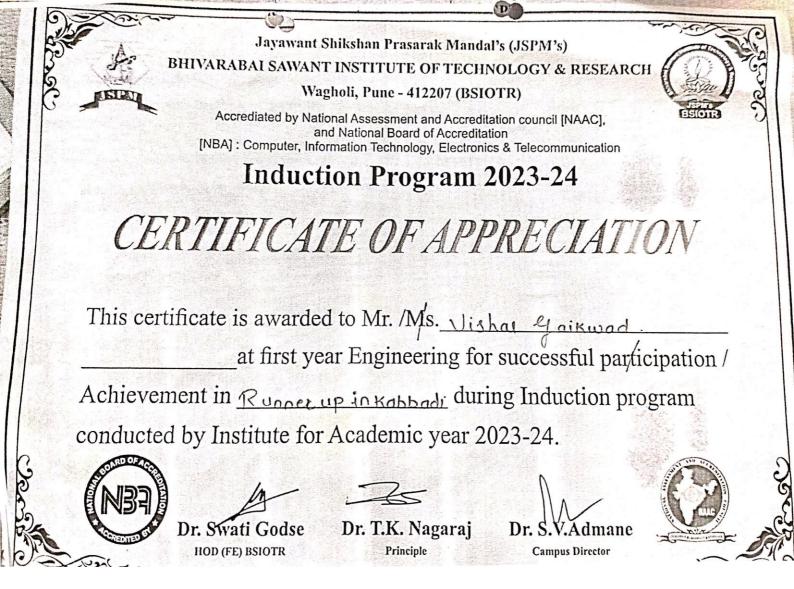

#### 5. Kabaddi (Boys)

| Sr.No. | Name of Students           | Position |
|--------|----------------------------|----------|
| 1      | AKSHAY BHAGWAN PAWAR       | Captain  |
| 2      | SOURABH RAJENDRA BODKE     | Player   |
| 3      | MANISH VISHNU GAVANDE      | Player   |
| 4      | GADHAVE AKSHAY KIRAN       | Player   |
| 5      | PATIL DARSHAN DEVIDAS      | Player   |
| 6      | SALGAR RUPESH RAMCHANDRA   | Player   |
| 7      | SATPUTE SURAJ KAILAS       | Player   |
| 8      | BELE SHUBHAM SHANKARRAO    | Player   |
| 9      | JADHAV VANKATESH DATTATRAY | Player   |
| 10     | GIRME SWAPNIL ADESH        | Player   |
| 11     | KESARKAR SHAILESH PRAKASH  | Player   |
| 12     | GHORPADE GANESH SUBHASH    | Extra    |
| 13     | SATPUTE SURAJ KAILAS       | Extra    |