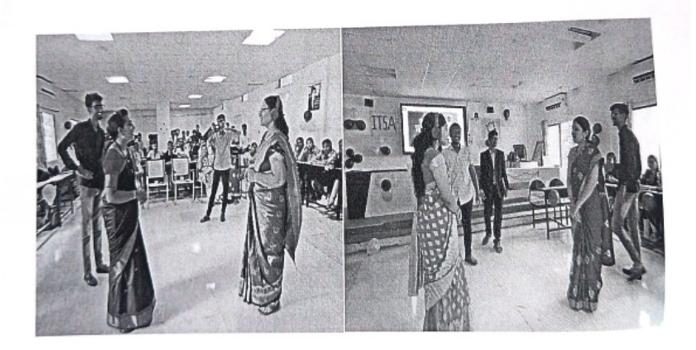

Students' club

### **BSIOTR MANTHAN**

Under the Scheme
Promoting Interests Creativity & Ethics Among Students (SPICES)