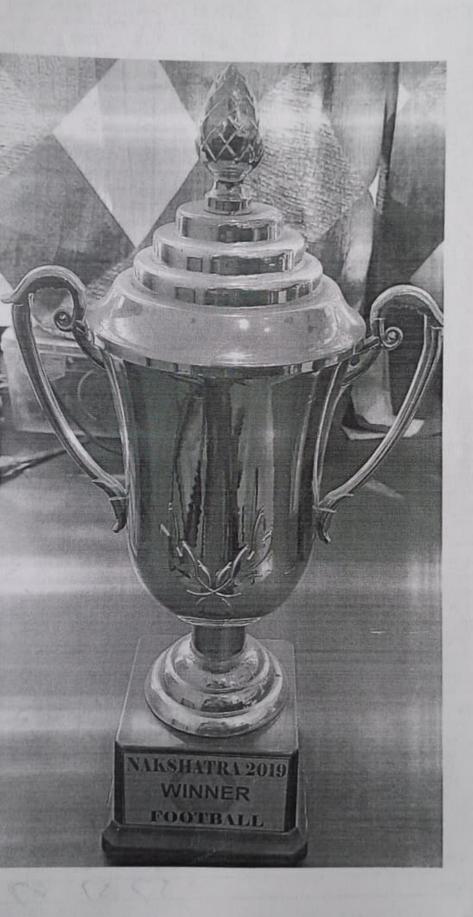

#### 3. Football (Boys)

| Sr.No. | Name of Students             | Position |
|--------|------------------------------|----------|
| 1      | PRASAD SOPAN AMRUTKAR        | Captain  |
| 2      | GHURDE CHETAN KHUSHAL        | Player   |
| 3      | SATPUTE SURAJ KAILAS         | Player   |
| 4      | GHORPADE GANESH SUBHASH      | Player   |
| 5      | GIRME SWAPNIL ADESH          | Player   |
| 6      | KESARKAR SHAILESH PRAKASH    | Player   |
| 7      | PAWAR VINAYAK MOHAN          | Player   |
| 8      | DALAL SOURBH VIJAYKUMAR      | Player   |
| 9      | ATTARGE SHASHIKANT TULSHIDAS | Player   |
| 10     | KANTHIKAR NAYAN UTTAM        | Player   |
| 11     | PISAL KIRAN RAJENDRA         | Player   |
| 12     | RAJE AKASHKUMAR MAHADEV      | Extra    |

#### 4. Football (Girls)

| Sr.No. | Name of Students          | Position |
|--------|---------------------------|----------|
| 1      | SHINDE PRANJAL GOPAL      | Captain  |
|        |                           |          |
| 2      | PATIL PRITI MANOHAR       | Player   |
| 3      | PATIL SHRUTI SHARAD       | Player   |
| 4      | BEDKUTE SNEHAL ANADRAO    | Player   |
| 5      | BORADE CHAITALI VIJAY     | Player   |
| 6      | SHIVANI RAMDAS VALHVANKAR | Player   |
| 7      | BOROLE MEGHANA VILAS      | Player   |
| 8      | ASHWINI POKHARKAR         | Player   |
| 9      | JADHAV RUKMINI            | Player   |
| 10     | MOHITE SHIVANI            | Player   |
| 11     | KALPANA DAGDU WAGHMARE    | Player   |
| 12     | NACHANE PRATIKSHA PRAKASH | Extra    |