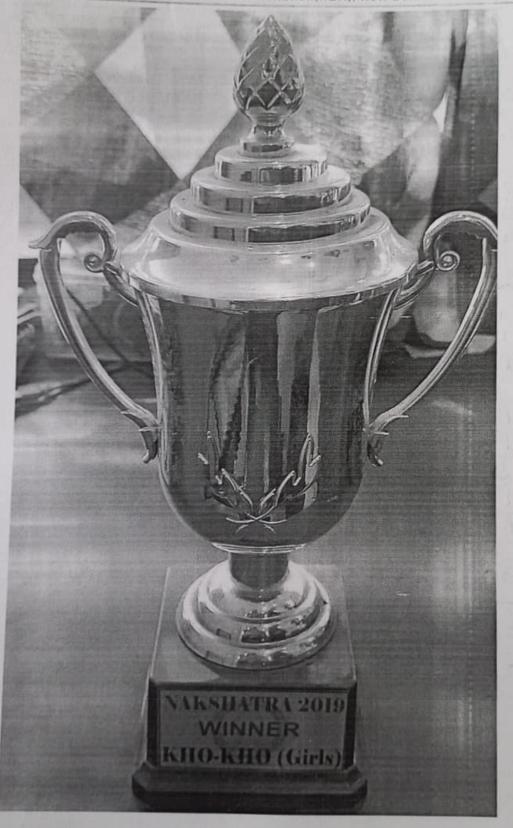

#### 7. KHO-KHO(Girls)

| Sr.No. | Name of Students             | Position |
|--------|------------------------------|----------|
| 1      | TAYADE VAISHNAVI DNYANESHWAR | Captain  |
| 2      | KALPANA DAGDU WAGHMARE       | Player   |
| 3      | PRATIKSHA AVINASH POTGHAN    | Player   |
| 4      | NACHANE PRATIKSHA PRAKASH    | Player   |
| 5      | CHAUDHARI PRAJKTA NARAYAN    | Player   |
| 6      | DHOLE MAYURI DAGDU           | Player   |
| 7      | MUNDE PALLAVI RAMRAO         | Player   |
| 8      | PAWAR MAYURI RAMCHANDRA      | Player   |
| 9      | YERULE SNEHA SANTOSH         | Player   |
| 10     | TAPKIRE KALYANI SHIVAJI      | Player   |
| 11     | SOHANI RASIKA SANDIP         | Player   |
| 12     | SONAWANE JAYASHREE KISHOR    | Extra    |
| 13     | KALE GEETANJALI VIVEK        | Extra    |