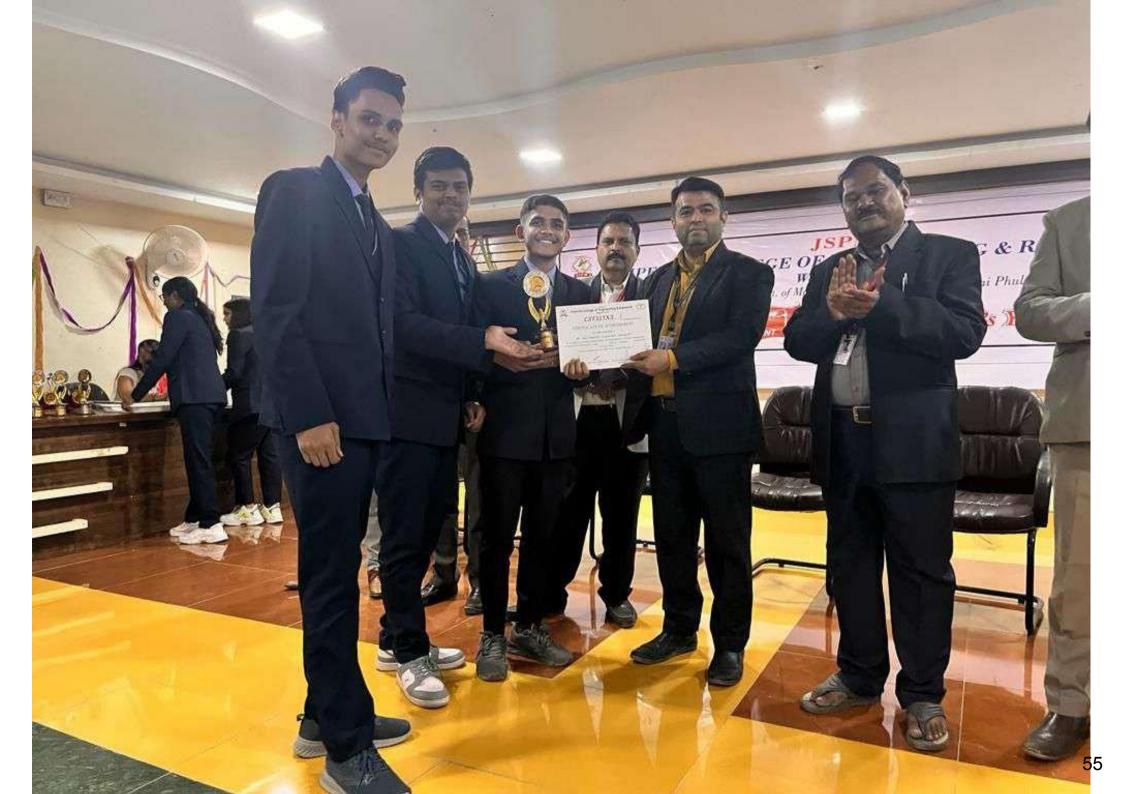

ent efforts and achievements in being an outstanding performer and winning the Prize in

on 27 Jan 2023.

Quiz

Competition

Congratulations on your hard work! Keep Shining .....

Dr. T. R. Sangole

Training & Placement Officer

Prof. S. K. Wakchaure

F.E HOD

Dr. R. S. Deshpande

PRINCIPAL









Wagholi, Pune

### CATALINA...!

he Budding Engineers...

### CERTIFICATE OF ACHIEVEMENT

proudly presented to

Mr. / Miss Mitesh Patil, Krishna Patil, Yashdeep Patil

In recognition of her/his excellent efforts and achievements in being an outstanding Prize in Debate performer and winning the First

Competition

on 27 Jan 2023.

Congratulations on your hard work! Keep Shining .....

Dr. T. R. Sangole Training & Placement

Officer

Prof. S. K. Wakchaure F.E HOD

Dr. R. S. Deshpande

PRINCIPAL











Wagholi, Pune

### CATALINA...!

The Budding Engineers...

#### CERTIFICATE OF PARTICIPATION

This certificate is proudly awarded to Mr. / Ms. Athany Gat

for Participating in JSPM's First Year Inter-college event in Qu'z Competition.
on 27 Jan 2023. Your achievement will be remembered and Participation Cherished.

Dr. T. R. Sangole

Dr. T. R. Sangole Training & Placement Officer Marketan

Prof. S. K. Wakchaure

Dr. R. S. Deshpande PRINCIPAL





Wagholi, Pune

## CATALINA...!

The Budding Engineers...

#### CERTIFICATE OF PARTICIPATION

This certificate is proudly awarded to Mr. / Ms. Chaitanya Wayal

for Participating in JSPM's First Year Inter-college event in Quiz. Competition.

on 27 Jan 2023. Your achievement will be remembered and Participation Cherished.

Dr. T. R. Sangol