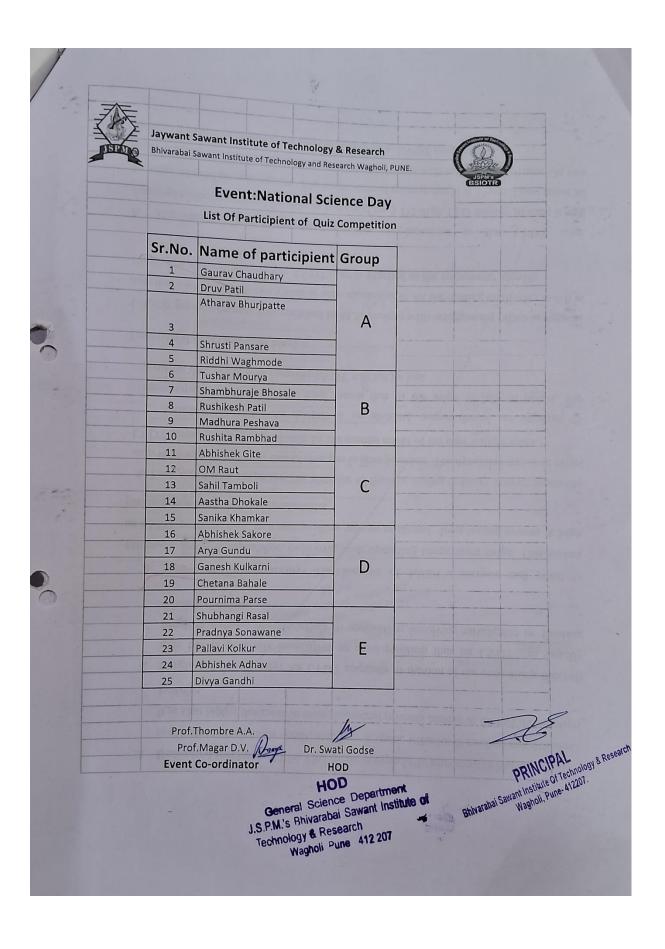

1:00 pm

Venue: Bhivarabai Sawant Sabhagrah

Note: The winners will be awarded prizes.

Coordinators

Prof. Dnyaneshwar Magar

Prof. Ashok Thombre

Head of Department

Dr.Swati Godse

HOD

General Science Department

J.S.P.M.'s Rhivarabai Sawant Institute of
Technology & Research
Wagholi Pure 412 207

Principal

Dr. T. K. Nagaraj

PRINCIPAL

Bhivarabai Sawant Institute Of Technology & Research
Wagholi, Pune-412207



Vision: "To Satisfy the aspirations of youth force, who want to lead the nation towards prosperity through technoeconomic development"

Aission: "To provide, nurture and maintain an environment of high academic excellence, research and entrepreneurship For all aspiring Students, which will prepare them to face global challenges maintaining high ethical and moral Standards"







## Academic Year- 2022-23



Prof. Dr. T. J. Sawant B.E. (Elec.) PGDM, Ph.D Founder Secretary

07 Dr. T.K. Nagaraj
ME. (Civil Engg), Ph.D (Civil Engg)
LMISTE, LMIGS, LMIRC
LMISRMTT, LMIE Principal

Date: 10/11/2022

#### First Year Engineering Department

Academic Year 2022 2023

### **Notice**

All the students of first year engineering are here by informed that, FE Induction Program is scheduled from 14/11/2022 to 18/11/2022. Kindly go through the schedule provided with the notice.

FE HOD

Dr. Swati Godse

Principal

Dr. T. K. Nagaraj

## FE INDUCTION PROGRAM SCHEDULE 2022-23

| Day | Time             | Activity                     | Resource Person                        | Coordinator                              | Venue                              | Objective