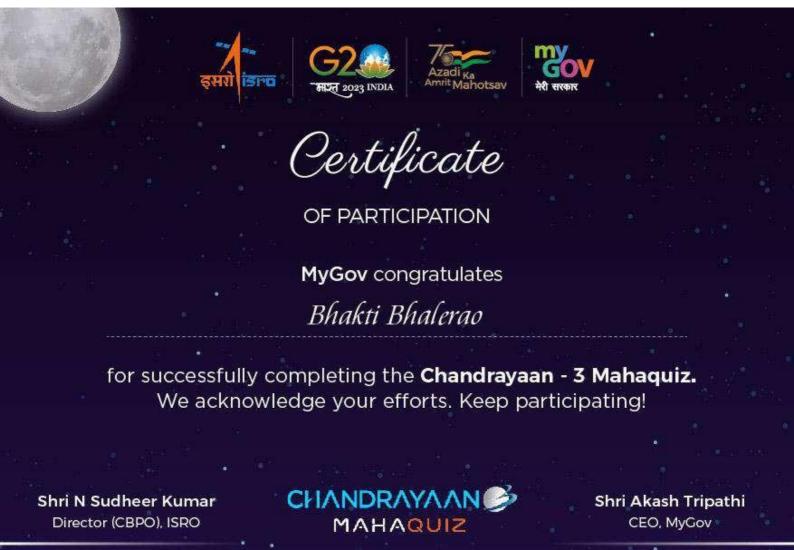

i, Pune - 412207 (BSIOTR)

Accrediated by National Assessment and Accreditation council [NAAC], and National Board of Accreditation [NBA]: Computer, Information Technology, Electronics & Telecommunication

**Induction Program 2023-24** 

### CERTIFICATE OF APPRECIATION

This certificate is awarded to Mr. /Ms. Tyawi Tadhov

at first year Engineering for successful participation /

Achievement in 2001 dance during Induction program

conducted by Institute for Academic year 2023-24.

(FEN)

Dr. Swati Godse

Dr. T.K. Nagaraj

Principle

Dr. S.V.Admane
Campus Director



















OF PARTICIPATION

MyGov congratulates

Yashraj Babar

for successfully completing the **Chandrayaan - 3 Mahaquiz.**We acknowledge your efforts. Keep participating!

Shri N Sudheer Kumar Director (CBPO), ISRO

















OF PARTICIPATION

MyGov congratulates

Tejashree Bhausaheb Dambare

for successfully completing the **Chandrayaan - 3 Mahaquiz.**We acknowledge your efforts. Keep participating!

Shri N Sudheer Kumar Director (CBPO), ISRO













OF PARTICIPATION

MyGov congratulates

Ayush Suryavanshi

for successfully completing the **Chandrayaan - 3 Mahaquiz.**We acknowledge your efforts. Keep participating!

Shri N Sudheer Kumar Director (CBPO), ISRO













OF PARTICIPATION

MyGov congratulates

Vaibhavi Bhaskar Dhepe

for successfully completing the **Chandrayaan - 3 Mahaquiz.**We acknowledge your efforts. Keep participating!

Shri N Sudheer Kumar Director (CBPO), ISRO











OF PARTICIPATION

MyGov congratulates

Divyansh Srivastava

for successfully completing the **Chan