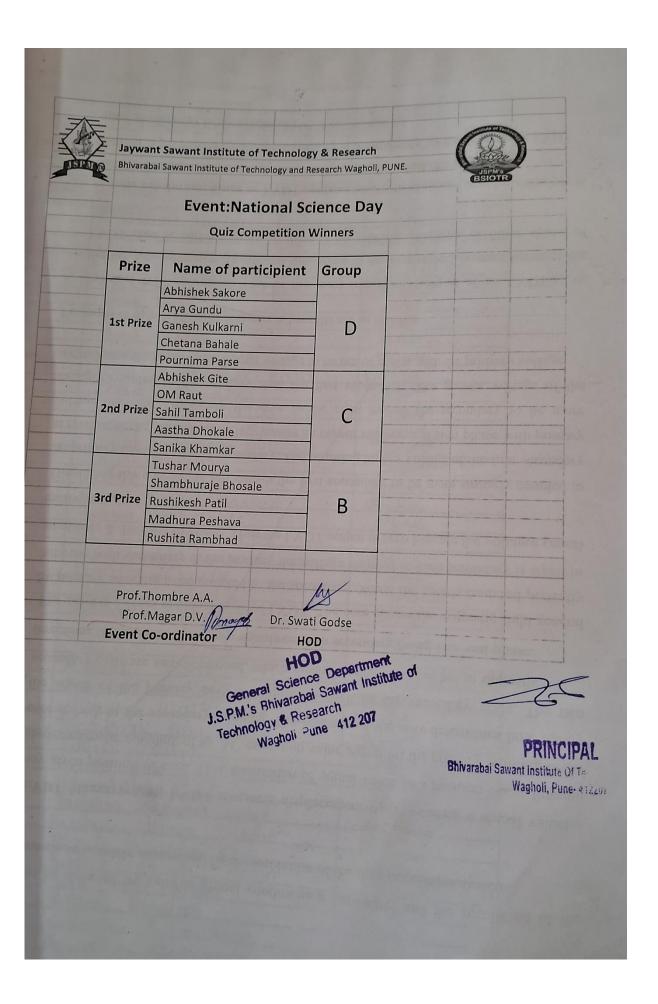

00 pm

Venue: Bhivarabai Sawant Sabhagrah

Note: The winners will be awarded prizes.

Coordinators

Prof. Dnyaneshwar Magar

Prof. Ashok Thombre

Head of Department

Dr.Swati Godse

HOD

General Science Department

J.S.P.M.'s Rhivarabai Sawant Institute of
Technology & Research
Wagholi Pure 412 207

Principal

Dr. T. K. Nagaraj

PRINCIPAL

Bhivarabai Sawant Institute Of Technology & Research
Wagholi, Pune-412207



Vision: "To Satisfy the aspirations of youth force, who want to lead the nation towards prosperity through technoeconomic development"

Aission: "To provide, nurture and maintain an environment of high academic excellence, research and entrepreneurship For all aspiring Students, which will prepare them to face global challenges maintaining high ethical and moral Standards"







## Academic Year- 2022-23



Prof. Dr. T. J. Sawant B.E. (Elec.) PGDM, Ph.D Founder Secretary

07 Dr. T.K. Nagaraj
ME. (Civil Engg), Ph.D (Civil Engg)
LMISTE, LMIGS, LMIRC
LMISRMTT, LMIE Principal

Date: 10/11/2022

#### First Year Engineering Department

Academic Year 2022 2023

### **Notice**

All the students of first year engineering are here by informed that, FE Induction Program is scheduled from 14/11/2022 to 18/11/2022. Kindly go through the schedule provided with the notice.

FE HOD

Dr. Swati Godse

Principal

Dr. T. K. Nagaraj

## FE INDUCTION PROGRAM SCHEDULE 2022-23

| Day | Time             | Activity                     | Resource Person                        | Coordinator                              | Venue                              | Objective