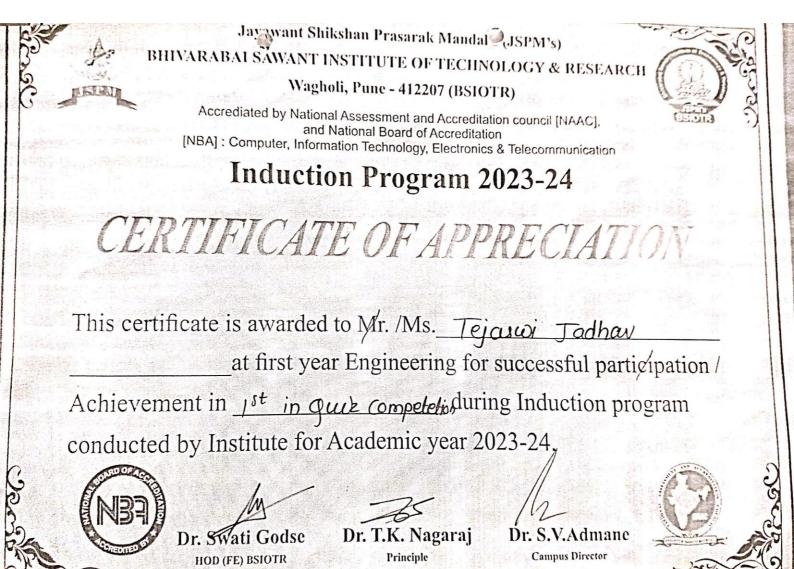

uring Induction program

conducted by Institute for Academic year 2023-24.

Dr. T.K. Nagaraj

Campus Director



Jaya ant Shikshan Prasarak Mandal'al's 6PM's)

#### BHIVARABAI SAWANT INSTITUTE OF TECHNOLOGY & RESEARCH

Wagholi, Pune - 412207 (BSIOTR)

Accrediated by National Assessment and Accreditation council [NAAC], and National Board of Accreditation [NBA]: Computer, Information Technology, Electronics & Telecommunication

**Induction Program 2023-24** 

### CERTIFICATE OF APPRECIATION

This certificate is awarded to Mr. /Ms. Tyawi Tadhov

at first year Engineering for successful participation /

Achievement in 2001 dance during Induction program

conducted by Institute for Academic year 2023-24.

(FEN)

Dr. Swati Godse

Dr. T.K. Nagaraj

Principle

Dr. S.V.Admane
Campus Director



















OF PARTICIPATION

MyGov congratulates

Yashraj Babar

for successfully completing the **Chandrayaan - 3 Mahaquiz.**We acknowledge your efforts. Keep participating!

Shri N Sudheer Kumar Director (CBPO), ISRO

















OF PARTICIPATION

MyGov congratulates

Tejashree Bhausaheb Dambare

for successfully completing the **Chandrayaan - 3 Mahaquiz.**We acknowledge your efforts. Keep participating!

Shri N Sudheer Kumar Director (CBPO), ISRO













OF PARTICIPATION

MyGov congratulates

Ayush Suryavanshi

for successfully completing the **Chandrayaan - 3 Mahaquiz.**We acknowledge your efforts. Keep participating!

Shri N Sudheer Kumar Director (CBPO), ISRO













OF PARTICIPATION

MyGov congratulates

Vaibhavi Bhaskar Dhepe

for successfully completing the **Chan