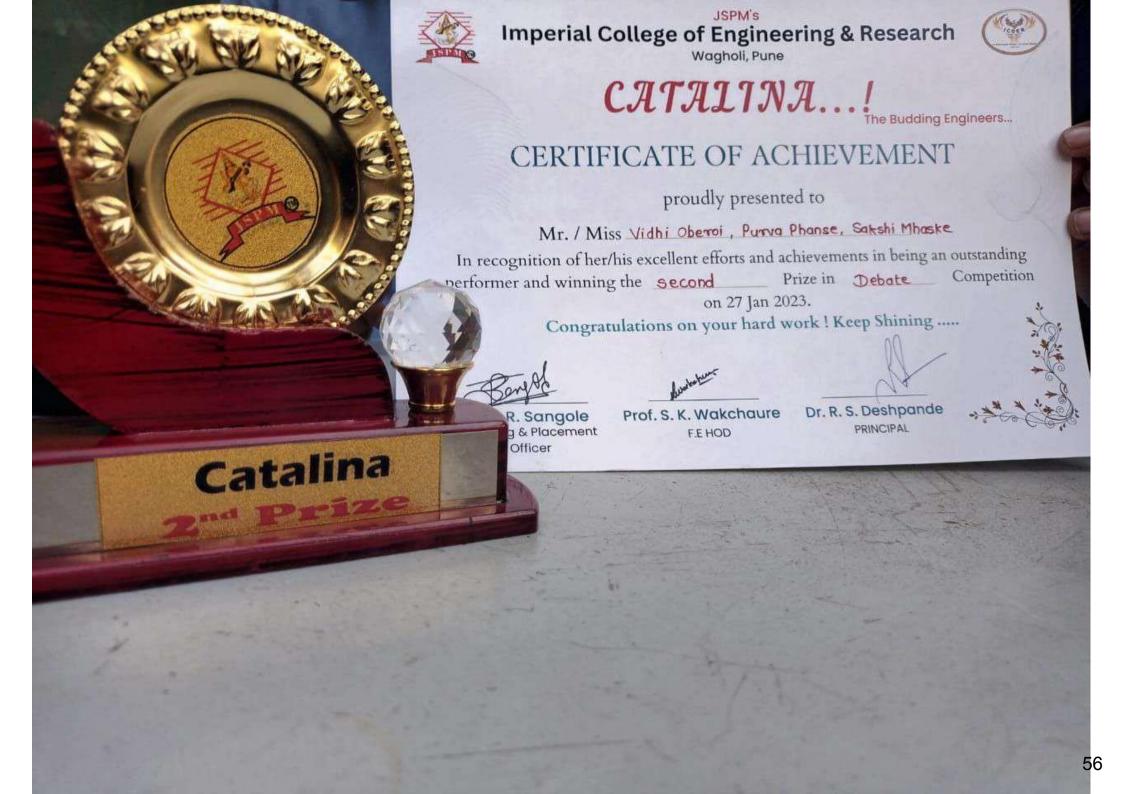

t efforts and achievements in being an outstanding performer and winning the Prize in

on 27 Jan 2023.

Quiz

Competition

Congratulations on your hard work! Keep Shining .....

Dr. T. R. Sangole

Training & Placement Officer

Prof. S. K. Wakchaure

F.E HOD

Dr. R. S. Deshpande

PRINCIPAL









Wagholi, Pune

### CATALINA...!

he Budding Engineers...

### CERTIFICATE OF ACHIEVEMENT

proudly presented to

Mr. / Miss Mitesh Patil, Krishna Patil, Yashdeep Patil

In recognition of her/his excellent efforts and achievements in being an outstanding Prize in Debate performer and winning the First

Competition

on 27 Jan 2023.

Congratulations on your hard work! Keep Shining .....

Dr. T. R. Sangole Training & Placement

Officer

Prof. S. K. Wakchaure F.E HOD

Dr. R. S. Deshpande

PRINCIPAL











Wagholi, Pune

### CATALINA...!

The Budding Engineers...

#### CERTIFICATE OF PARTICIPATION

This certificate is proudly awarded to Mr. / Ms. Athany Gat

for Participating in JSPM's First Year Inter-college event in Qu'z Competition.
on 27 Jan 2023. Your achievement will be remembered and Participation Cherished.

Dr. T. R. Sangole

Dr. T. R. Sangole Training & Placement Officer Marketan

Prof. S. K. Wakchaure

Dr. R. S. Deshpande PRINCIPAL





Wagholi, Pune

## CATALINA...!

The Budding Engineers...

#### CERTIFICATE OF PARTICIPATION

This certificate is proudly awarded to Mr. / Ms. Chaitanya Wayal

for Participating in JSPM's First Year Inter-college event in Quiz. Competition.

on 27 Jan 2023. Your achievement will be remembered and Participation Cherished.

Dr. T. R. Sangole